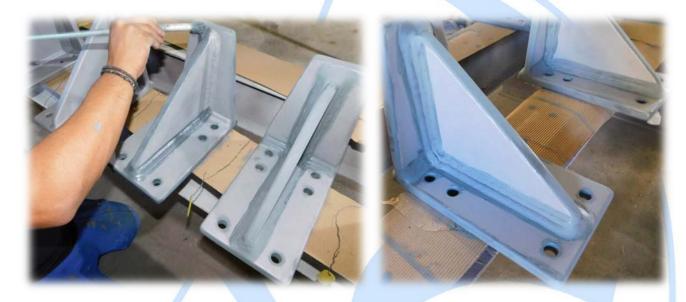

### **Stage Three – Bottom Coat**

- Environmental and Metal Surface Conditions are monitored and logged during all Stages along with Paint Data
- Bottom Coat starts with Stripe Coating of all Edges, Corners and Openings

- Followed by Spray Paint
- Wet Paint Thickness is monitored via certified Gauges

ΒΙΠΕ Πατρών – 10 Ο.Τ. – Άγιος Στέφανος – Τ.Κ. 25200 – Τηλ. 26930 72102 – Fax: 211 800 1202 – www.pytheasgroup.com