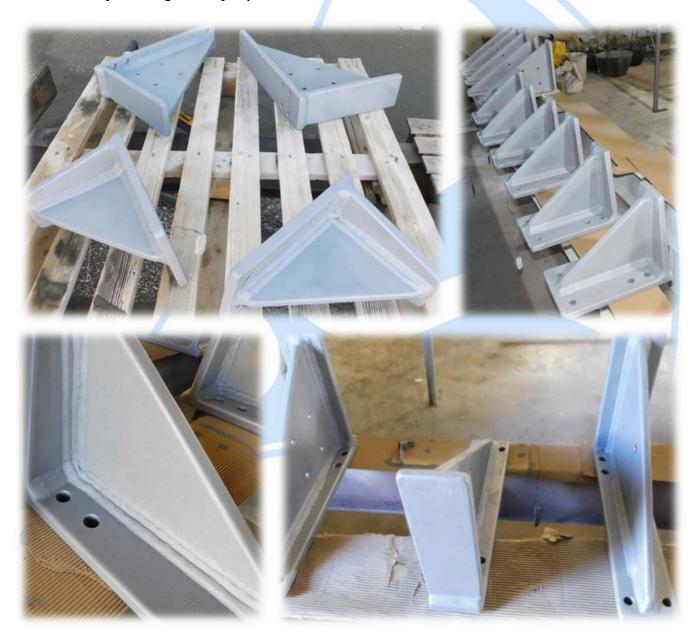

### **Stage Three – Bottom Coat**

- Environmental and Metal Surface Conditions are monitored and logged during all Stages along with Paint Data
- Bottom Coat starts with Stripe Coating of all Edges, Corners and Openings

- Followed by Spray Paint
- Wet Paint Thickness is monitored via certified Gauges

ΒΙΠΕ Πατρών – 10 Ο.Τ. – Άγιος Στέφανος – Τ.Κ. 25200 – Τηλ. 26930 72102 – Fax: 211 800 1202 – www.pytheasgroup.com