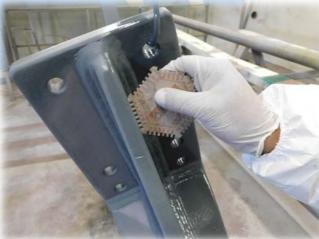

### **Stage Four – Consecutive Layers**

 Following the Completion of each Layer, the Dry Film Thickness is checked with a Digital DFT Gauge

- If the Readings are within Specs we move on to the next Layer
- If Thickness is lacking extra Paint is applied
- If Thickness is over the Limit, the overpainted Areas are marked and trimmed down