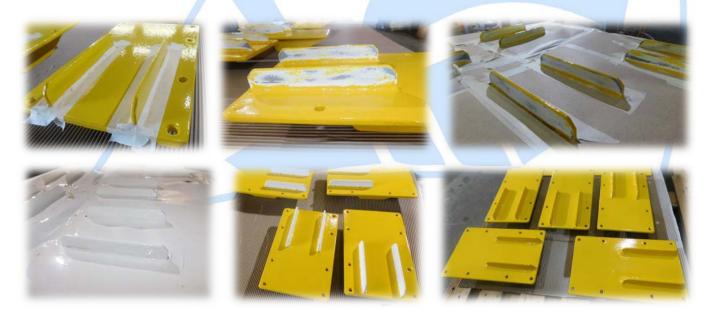

### **Stage Three – Bottom Coat**

- Environmental and Metal Surface Conditions are monitored and logged during all Stages along with Paint Data
- Bottom Coat starts with Stripe Coating of all Edges, Corners and Openings

- Followed by Spray Paint
- Wet Paint Thickness is monitored via certified Gauges

ΒΙΠΕ Πατρών – 10 Ο.Τ. – Άγιος Στέφανος – Τ.Κ. 25200 – Τηλ. 26930 72102 – Fax: 211 800 1202 – www.pytheasgroup.com