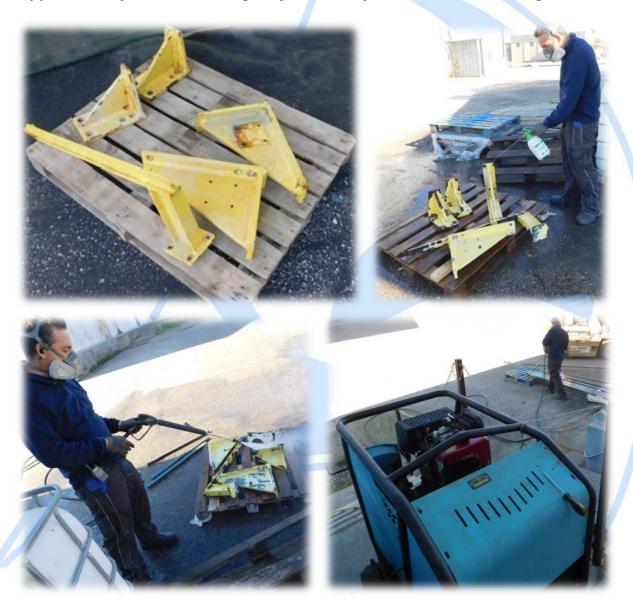

## **Brief Photo Report of C5–Marine Coating Implementation**

Stage One - Degreasing

Application of Alkaline Detergent followed by hot Pressure Washing at 200bars

ΒΙΠΕ Πατρών – 10 Ο.Τ. – Άγιος Στέφανος – Τ.Κ. 25200 – Τηλ. 26930 72102 – Fax: 211 800 1202 – www.pytheasgroup.com