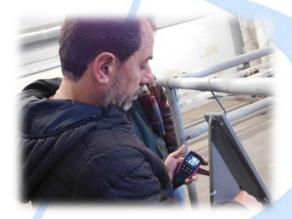

### **Stage Four – Consecutive Layers**

 Following the Completion of each Layer, the Dry Film Thickness is checked with a Digital DFT Gauge

- If the Readings are within Specs we move on to the next Layer
- If Thickness is lacking extra Paint is applied
- If Thickness is over the Limit, the overpainted Areas are marked and trimmed down